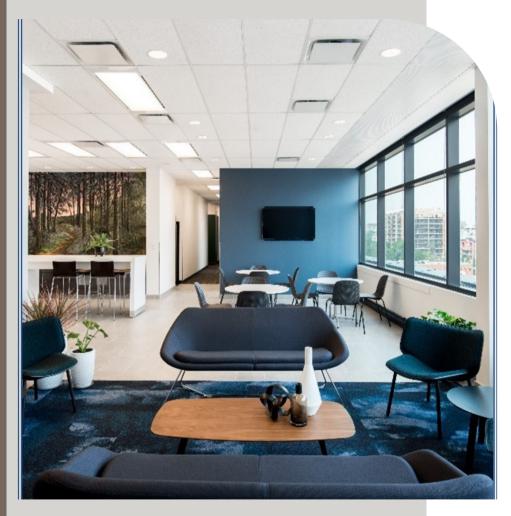

#### Amenities & Service

400, 909 17TH AVE. S.W.

#### **SPECIAL FEATURES**

- Two fully equipped boardrooms
- Kitchen facilities with seating area
- Private balcony with seating
- · Heated undergroud parking
- Parking for tenants and visitors

Your Lease Includes: Professional, personalized reception services, mail and courier handling, incredibly fast fibre optic internet & WiFi. This is a mixed use building with office space and retail.