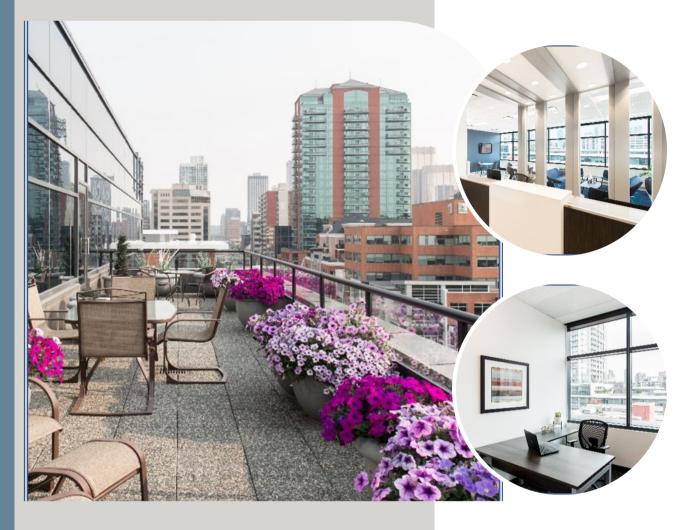

#### **SPECIAL FEATURES**

- Two fully equipped boardrooms
- Kitchen facilities with seating area
- Private balcony with seating
- · Heated undergroud parking
- Parking for tenants and visitors

Your Lease Includes: Professional, personalized reception services, mail and courier handling, incredibly fast fibre optic internet & WiFi. This is a mixed use building with office space and retail.

### PICK THE PERFECT SPACE

- Window Offices
   breath taking city views
- Interior Offices
   bright with glass panels
- Bring the Team 4
   four adjoining private offices
- Bring the Team 12
   600 sqft with 12 work stations