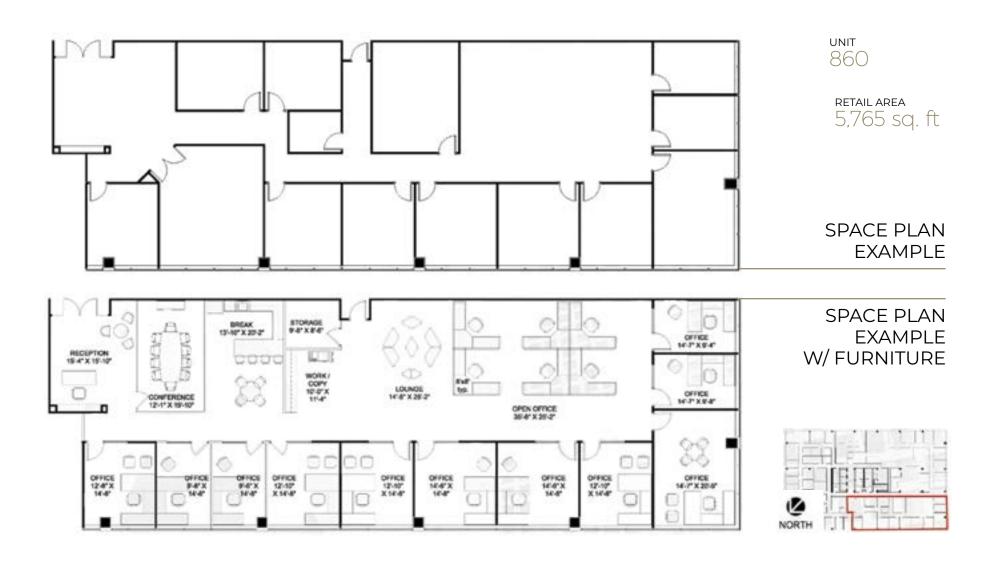

# PROPERTY HIGHLIGHTS

RETAIL RENTABLE AREA 15,874 sq. ft.

MUNICIPAL ADDRESS 2626 Howell Street Dallas, TX 75204

CO-TENANTS Western Securities Which Wich Side Bar

OFFICE RENTABLE AREA 115,666 sq. ft

PARKING 3.00/1,000

# UNIT SPECS