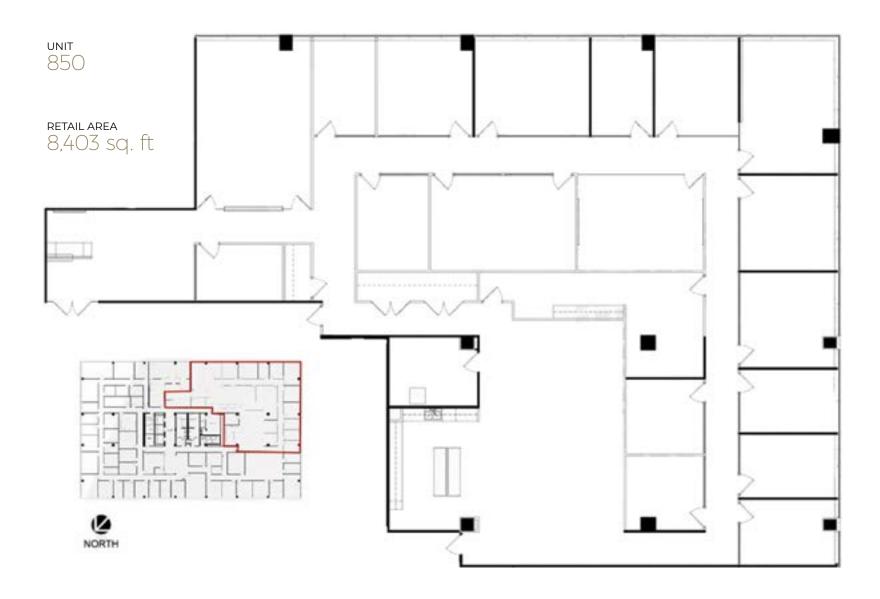

REA 15,874 sq. ft.

MUNICIPAL ADDRESS 2626 Howell Street Dallas, TX 75204

CO-TENANTS Western Securities Which Wich Side Bar

OFFICE RENTABLE AREA 115,666 sq. ft

PARKING 3.00/1,000

LANDLORD Uptown Cener, Ltd.

MANAGED BY Western Securities (USA)Limited

| OFFICE (NNN) 2020 ESTIMATES                                                             |
|-----------------------------------------------------------------------------------------|
| Operating Costs \$6.11 Property Tax \$6.51                                              |
| Total       \$12.62         Electricty       \$1.49         Total w/ Elec       \$14.11 |

| RETAIL (NNN) 2020 ESTIMATES |
|-----------------------------|
| Operating Costs             |
| Property Tax                |
| Total\$11.02                |

# UNIT SPECS



# UNIT SPECS