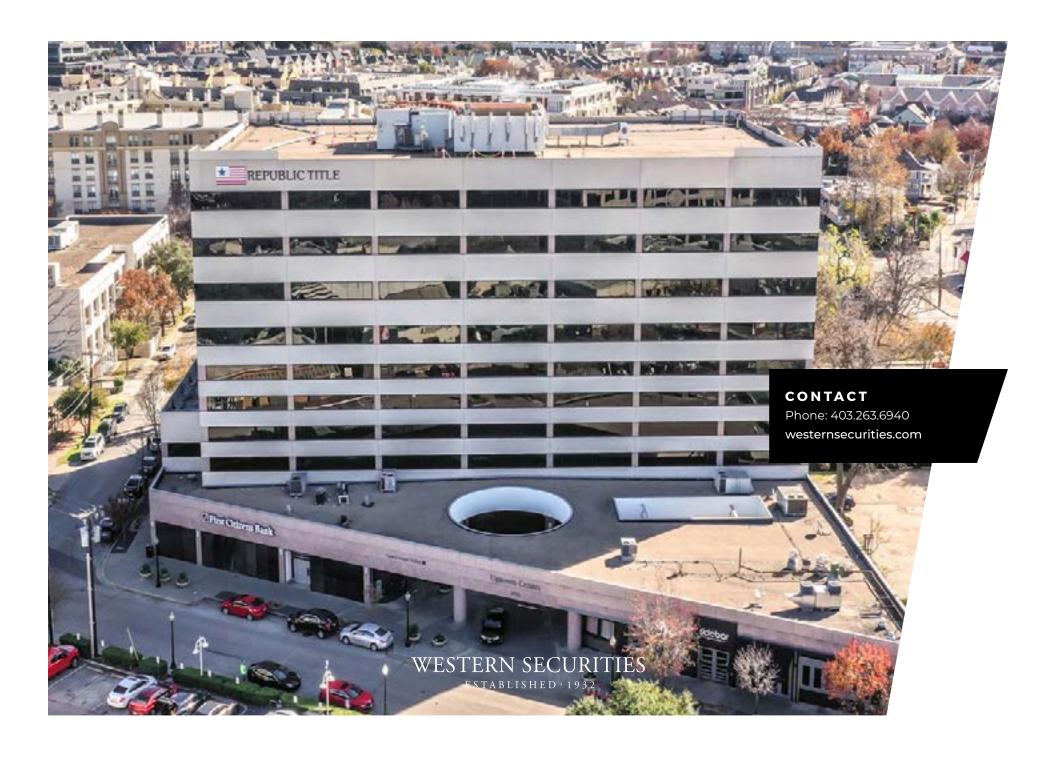

# FOR LEASE

WESTERN SECURITIES

ESTABLISHED · 1932

**Head Office** 

909 17 Ave SW, Suite 310 Calgary, Alberta T2T 0A4 **US Corporate Office** 

2626 Howell St, Suite 850 Dallas, Texas 75204 Contact

Phone: 403.263.6940 westernsecurities.com

# PROPERTY HIGHLIGHTS

RETAIL RENTABLE AREA 15,874 sq. ft.

MUNICIPAL ADDRESS 2626 Howell Street Dallas, TX 75204

CO-TENANTS Western Securities Which Wich Side Bar

OFFICE RENTABLE AREA 115,666 sq. ft

PARKING 3.00/1,000