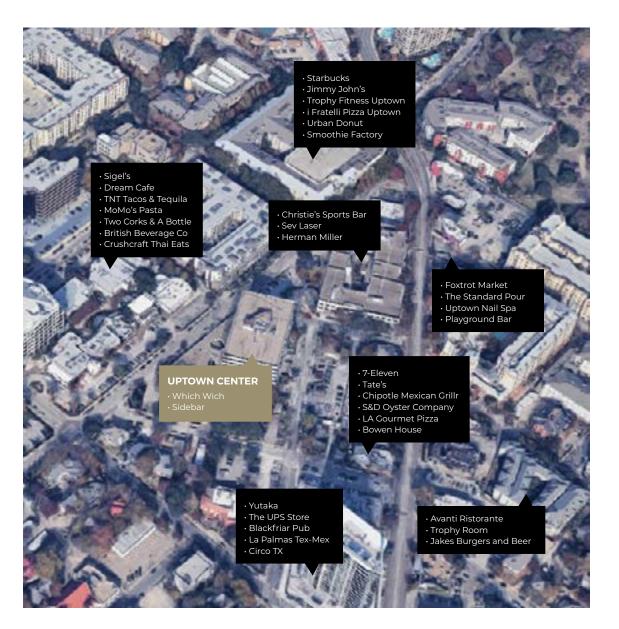

#### OFFICE & RETAIL

- 15 MINUTE DRIVE TO Dallas Love Field
- 25 MINUTE DRIVE TO DFW International Airport
- 7+ HOTELS
  Within walking distance
- 25+ RESTAURANTS
  Within walking distance
  - >> Uptown Center is a ten-storey building that consists of four floors of office space atop six levels of covered parking and 15,874 square feet of main floor retail.
  - The rentable 115,666 square feet of office and retail space has a typical floor plate size of approximately 25,000 square feet. Located in the heart of Uptown, with a Walk Score of 91, Uptown Center is easily accessible to four major highways in the area.